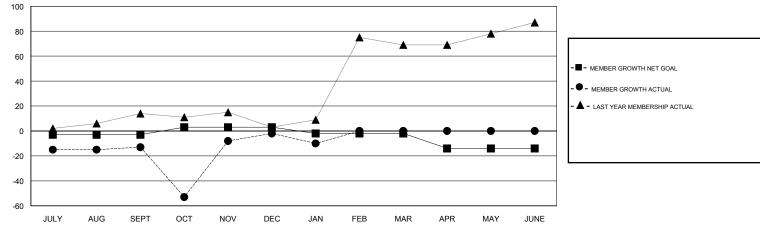

## GMT CA

| Clubs<br>RESULTS FOR 2017-2018 |   |   |   | Members<br>RESULTS FOR 2017-2018 |     |    |    |
|--------------------------------|---|---|---|----------------------------------|-----|----|----|
|                                |   |   |   |                                  |     |    |    |
| JULY/AUG/SEPT                  | 0 | 0 | 0 | JULY/AUG/SEPT                    | -3  | 10 | 21 |
| OCT/NOV/DEC                    | 1 | 0 | 0 | OCT/NOV/DEC                      | 6   | 73 | 61 |
| JAN/FEB/MAR                    | 0 | 0 | 0 | JAN/FEB/MAR                      | -5  | 6  | 13 |
| APR/MAY/JUNE                   | 0 | 0 | 0 | APR/MAY/JUNE                     | -12 | 0  | 0  |