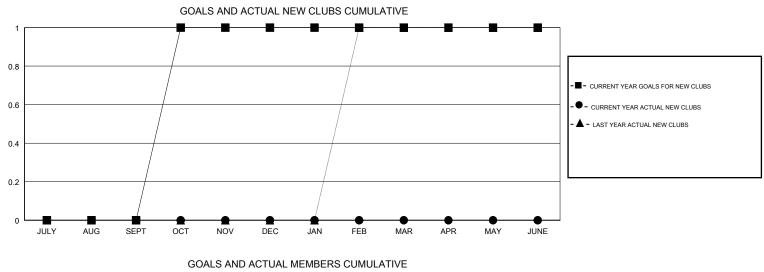

## GMT CA

| Clubs<br>RESULTS FOR 2017-2018 |   |   |   | Members<br>RESULTS FOR 2017-2018 |     |    |    |
|--------------------------------|---|---|---|----------------------------------|-----|----|----|
|                                |   |   |   |                                  |     |    |    |
| JULY/AUG/SEPT                  | 0 | 0 | 0 | JULY/AUG/SEPT                    | -3  | 10 | 21 |
| OCT/NOV/DEC                    | 1 | 0 | 0 | OCT/NOV/DEC                      | 6   | 73 | 61 |
| JAN/FEB/MAR                    | 0 | 0 | 0 | JAN/FEB/MAR                      | -5  | 6  | 13 |
| APR/MAY/JUNE                   | 0 | 0 | 0 | APR/MAY/JUNE                     | -12 | 0  | 0  |